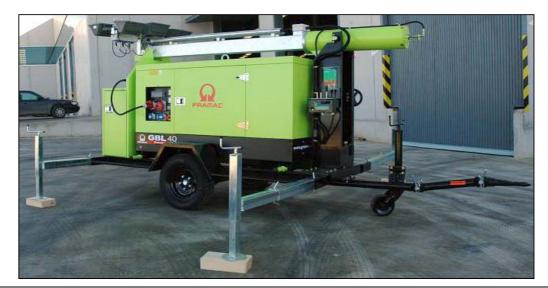

## ACCESSORIES | HYDRAULIC LIGHTING TOWER

Available only under request for PRAMAC Generating Sets of the range GBL 20-30-40.

- Suitable for Rental and Public Works, shows and social acts.
- 6 x 1.500W halogen lamps.
- Connection of lamps by CE sockets.
- 200.000 lumen ligthing capacity .
- Site trailer with four Site trailer with 4 support feet.
- Hydraulic lifting.
- Electric engine, hydraulic devices and control for tower lifting.
- Telescopic tower with an extension of 7,5 metres (max. 9m)
- Galvanized mobile unit (site trailer).
- Multi-Directional lighting system by quarz/iode lamps (halogen type).
- 6 x 1.500W lamps with a consumption of 12kVA.
- · Lighting capacity 200.000 lumen very suitable for large surface lighting.
- · Halogen lamps characterized by: intense, solar and long light.
- Protection level IP55.
- · Lighting supply by CE sockets. Check the GBL Data Sheet for more details.
- IP45 panel as place to protect both tower and lighting circuit breaker protection.
- Easy and quick connection between genset and lights by means of multi-pin connector.
- Manual turning up to 355° degrees by means of flywheel.
- Mechanical block to avoid the tower turning when it is being used by the effects of wind.
- Electric engine to move all hydraulic devices.
- Hydraulic tower control by handle commands and easy operation.
- · Dual safety control system.

- Searchlights connection by retractile cable, inserted in a protective tube.
- $\bullet$  Quick fixation to the site trailer to do easier the movement of the generating set.
- Local for lights placement once they have been removed from the tower.
- FRAME: made of galvanized high quality steel for a maximum loading of 1.800kg.
- SITE TRAILER: 1 axle, 2 wheels, hook-eye, jocket wheel and 4 telescopic supports as feets for adjustable height and reduction of risks by overturning.

| DIMENSIONS AND WEIGHT:   |  |                                       |
|--------------------------|--|---------------------------------------|
| Lenght:                  |  | 4.450 mm.                             |
| Width:                   |  | 1.520 mm.                             |
| Height:                  |  | 2.080 mm.                             |
| Weight:                  |  | 760 kg (Generating Set not included). |
| Note: Minimum dimensions |  |                                       |