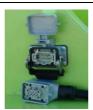

- Searchlights connection by retractile cable, inserted in a protective tube.
- $\bullet$  Quick fixation to the site trailer to do easier the movement of the generating set.
- Local for lights placement once they have been removed from the tower.
- FRAME: made of galvanized high quality steel for a maximum loading of 1.800kg.
- SITE TRAILER: 1 axle, 2 wheels, hook-eye, jocket wheel and 4 telescopic supports as feets for adjustable height and reduction of risks by overturning.