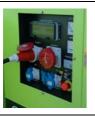

## ACCESSORIES | HYDRAULIC LIGHTING TOWER

Available only under request for PRAMAC Generating Sets of the range GBL 20-30-40.

- Suitable for Rental and Public Works, shows and social acts.
- 6 x 1.500W halogen lamps.
- Connection of lamps by CE sockets.
- 200.000 lumen ligthing capacity .
- Site trailer with four Site trailer with 4 support feet.
- Hydraulic lifting.
- Electric engine, hydraulic devices and control for tower lifting.
- Telescopic tower with an extension of 7,5 metres (max. 9m)
- Galvanized mobile unit (site trailer).
- Multi-Directional lighting system by quarz/iode lamps (halogen type).
- 6 x 1.500W lamps with a consumption of 12kVA.
- · Lighting capacity 200.000 lumen very suitable for large surface lighting.
- · Halogen lamps characterized by: intense, solar and long light.
- Protection level IP55.
- · Lighting supply by CE sockets. Check the GBL Data Sheet for more details.
- IP45 panel as place to protect both tower and lighting circuit breaker protection.
- Easy and quick connection between genset and lights by means of multi-pin connector.
- Manual turning up to 355° degrees by means of flywheel.
- Mechanical block to avoid the tower turning when it is being used by the effects of wind.
- Electric engine to move all hydraulic devices.
- Hydraulic tower control by handle commands and easy operation.
- · Dual safety control system.