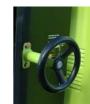

## ACCESSORIES | HYDRAULIC LIGHTING TOWER

Available only under request for PRAMAC Generating Sets of the range GBL 20-30-40.

- Suitable for Rental and Public Works, shows and social acts.
- 6 x 1.500W halogen lamps.
- Connection of lamps by CE sockets.
- 200.000 lumen ligthing capacity .
- Site trailer with four Site trailer with 4 support feet.
- Hydraulic lifting.
- Electric engine, hydraulic devices and control for tower lifting.
- Telescopic tower with an extension of 7,5 metres (max. 9m)
- Galvanized mobile unit (site trailer).
- Multi-Directional lighting system by quarz/iode lamps (halogen type).
- 6 x 1.500W lamps with a consumption of 12kVA.
- · Lighting capacity 200.000 lumen very suitable for large surface lighting.
- · Halogen lamps characterized by: intense, solar and long light.
- Protection level IP55.
- · Lighting supply by CE sockets. Check the GBL Data Sheet for more details.
- IP45 panel as place to protect both tower and lighting circuit breaker protection.
- Easy and quick connection between genset and lights by means of multi-pin connector.
- Manual turning up to 355° degrees by means of flywheel.
- Mechanical block to avoid the tower turning when it is being used by the effects of wind.
- Electric engine to move all hydraulic devices.
- Hydraulic tower control by handle commands and easy operation.
- · Dual safety control system.