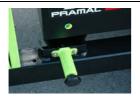

- Searchlights connection by retractile cable, inserted in a protective tube.
- $\bullet$  Quick fixation to the site trailer to do easier the movement of the generating set.
- Local for lights placement once they have been removed from the tower.
- FRAME: made of galvanized high quality steel for a maximum loading of 1.800kg.
- SITE TRAILER: 1 axle, 2 wheels, hook-eye, jocket wheel and 4 telescopic supports as feets for adjustable height and reduction of risks by overturning.