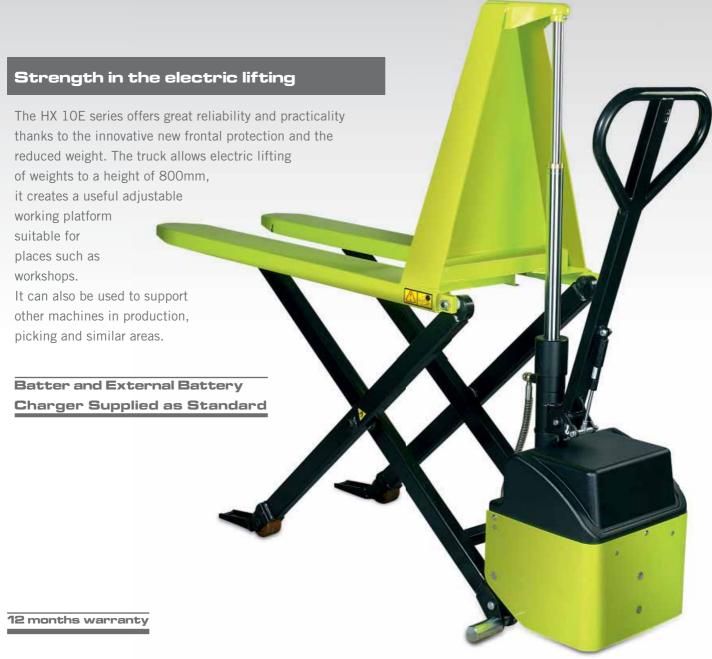

## Front protection

- smaller dimensions allowing operator foot safety
- formed steel cover shielding wheels and the hydraulic unit
- protective top cover made in ABS shock resistant plastic
- shieding the battery
- redesigned and improved battery support