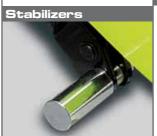

At a height of over 400mm, the rear stabilizers make the HX 10E a very safe and steady working platform, preventing rocking and movement in all directions.