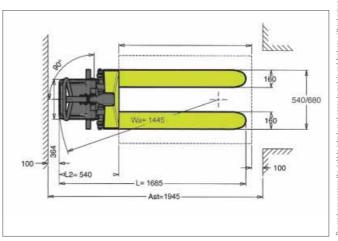

| CODE                |      |                        |      | EF042000           | EF044000           |
|---------------------|------|------------------------|------|--------------------|--------------------|
| CODE UK MODEL       |      |                        |      | EF042400<br>HX 10E | EF044400<br>HX 10E |
|                     |      |                        |      |                    |                    |
| DRIVING SYSTEM      |      | Escort                 |      | •                  | •                  |
| DIMENSIONS          |      |                        |      |                    |                    |
| ELEVATION           | h3   | Total elevaton         | mm   | 800                | 800                |
|                     | h2   | Normal free elevation  | mm   | 400                | 400                |
| LENGTH              | - 1  | Fork length            | mm   | 1150               | 1150               |
|                     | nxS1 | Fork width x thickness | mm   | 160x48             | 160x48             |
|                     | L    | Total Length           | mm   | 1685               | 1685               |
|                     | В    | Width                  | mm   | 540                | 680                |
| TURNING RADIUS      | Wa   |                        | mm   | 1445               | 1445               |
| STOWAGE PASSAGE     | Ast  | 800x1200               | mm   | 1945               | 1945               |
| WHEELS              |      |                        |      |                    |                    |
|                     |      | Driver/load side       | Nr   | 2/2                | 2/2                |
|                     |      | Driver/load side       | *    | G/P                | G/P                |
| ELECTRICAL EQUIPMEN | IT   |                        |      |                    |                    |
| BATTERY             |      | Voltage / capacity     | V/Ah | 12/60              | 12/60              |
| CHARGER             |      | Voltage / capacity     | V/Ah | 12/10              | 12/10              |
| ELECTRIC MOTOR      |      | Lifting motor          | kW   | 1,6                | 1,6                |