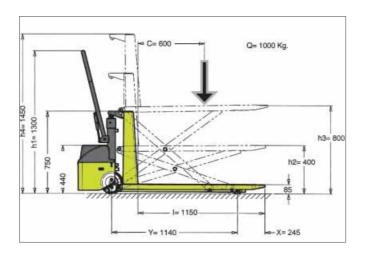

| CODE                |      |                        |      | EF042000           | EF044000           |
|---------------------|------|------------------------|------|--------------------|--------------------|
| CODE UK MODEL       |      |                        |      | EF042400<br>HX 10E | EF044400<br>HX 10E |
|                     |      |                        |      |                    |                    |
| DRIVING SYSTEM      |      | Escort                 |      | •                  | •                  |
| DIMENSIONS          |      |                        |      |                    |                    |
| ELEVATION           | h3   | Total elevaton         | mm   | 800                | 800                |
|                     | h2   | Normal free elevation  | mm   | 400                | 400                |
| LENGTH              | - 1  | Fork length            | mm   | 1150               | 1150               |
|                     | nxS1 | Fork width x thickness | mm   | 160x48             | 160x48             |
|                     | L    | Total Length           | mm   | 1685               | 1685               |
|                     | В    | Width                  | mm   | 540                | 680                |
| TURNING RADIUS      | Wa   |                        | mm   | 1445               | 1445               |
| STOWAGE PASSAGE     | Ast  | 800x1200               | mm   | 1945               | 1945               |
| WHEELS              |      |                        |      |                    |                    |
|                     |      | Driver/load side       | Nr   | 2/2                | 2/2                |
|                     |      | Driver/load side       | *    | G/P                | G/P                |
| ELECTRICAL EQUIPMEN | IT   |                        |      |                    |                    |
| BATTERY             |      | Voltage / capacity     | V/Ah | 12/60              | 12/60              |
| CHARGER             |      | Voltage / capacity     | V/Ah | 12/10              | 12/10              |
| ELECTRIC MOTOR      |      | Lifting motor          | kW   | 1,6                | 1,6                |