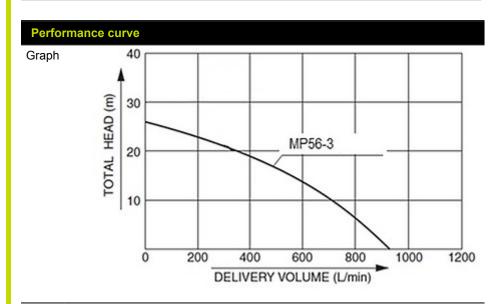

## **MOTOR PUMPS - FOR CLEAN WATER**

Self priming Petrol powered pumps to move large quantities of water, whether during flooding or simply filling a pond.

| Main features     |       |           |
|-------------------|-------|-----------|
| Туре              |       | Semitrash |
| Max suction head  | m     | 8         |
| Max Delivery Head | m     | 26        |
| Delivery Volume   | l/min | 930       |