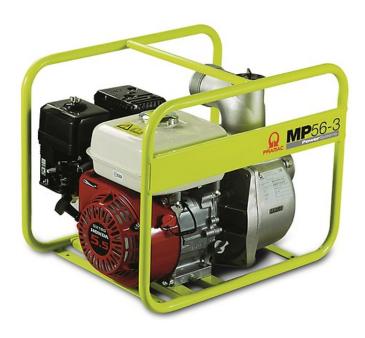

## **MOTOR PUMPS - FOR CLEAN WATER**

Self priming Petrol powered pumps to move large quantities of water, whether during flooding or simply filling a pond.

| Main features     |       |           |
|-------------------|-------|-----------|
| Туре              |       | Semitrash |
| Max suction head  | m     | 8         |
| Max Delivery Head | m     | 26        |
| Delivery Volume   | l/min | 930       |

| Engine specifications           |     |                     |
|---------------------------------|-----|---------------------|
| Engine manufacturer             |     | Honda               |
| Nr. of cylinder and disposition |     | 1 inclination angle |
| Displacement                    | cm³ | 163                 |
| Fuel                            |     | Petrol              |
| Starting system                 |     | Recoil              |

| Pump specifications          |    |                      |
|------------------------------|----|----------------------|
| Manufacturer                 |    | KOSHIN               |
| Inlet pipe diameter          | •  | 3                    |
| Outline pipe diameter        | •  | 3                    |
| Max Solid Size               | mm |                      |
| Material for mechanical seal |    | Carbon<br>Ceramic    |
| Material for impeller        |    | Cast Iron            |
| Material for volute          |    | Aluminum Die<br>Cast |